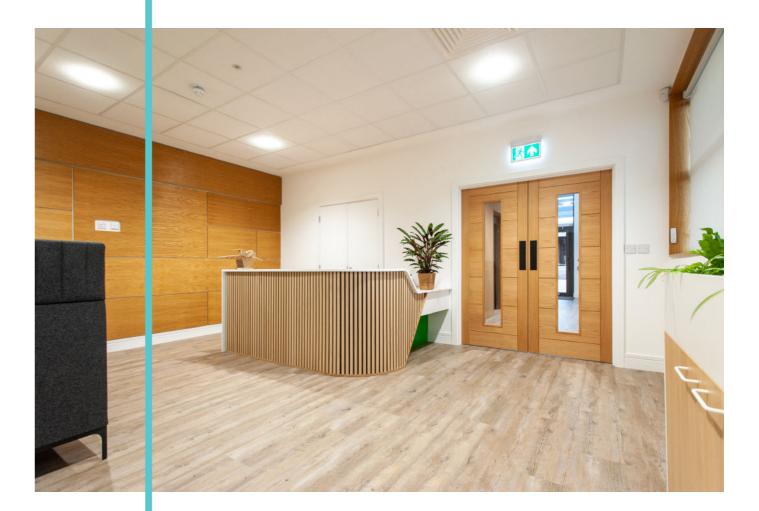

## International Plywood LTD Supply & Fitout

cobus

One of the largest international importers of plywood and panel products, International Plywood, recently moved into their new distribution centre in Gloucester. As part of their CAT B fitout, we partnered with the architect and client to specify and install the furnishings of the project to bring it to completion.

We were tasked to fitout the traditional office space, meeting rooms and breakout zones. In the traditional office space, we selected furniture that maximised the functionality and storage in the given space. On both floors, breakout areas were included in the design to create an space for employees to collaborate. Keeping on brand, the furniture was specified in muted green and purple tones creating a calming space for the employees to enjoy when taking a break from the working day.