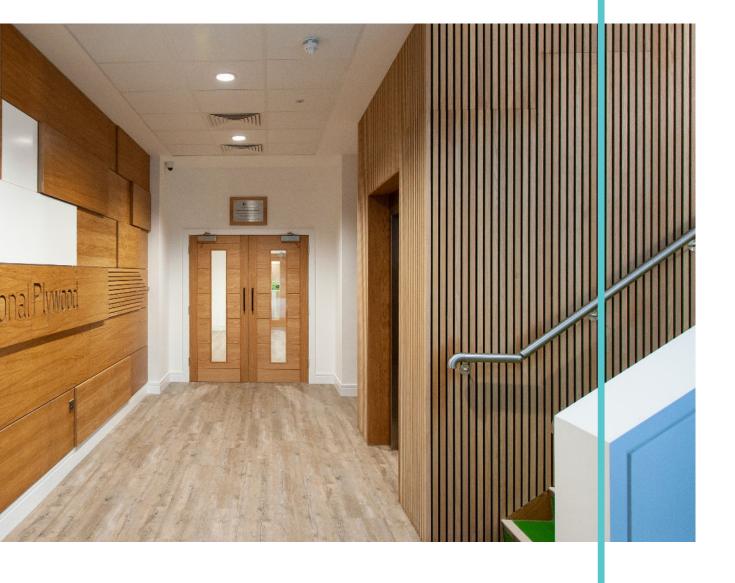

## International Plywood LTD Supply & Fitout

cobus

One of the largest international importers of plywood and panel products, International Plywood, recently moved into their new distribution centre in Gloucester. As part of their CAT B fitout, we partnered with the architect and client to specify and install the furnishings of the project to bring it to completion.

We were tasked to fitout the traditional office space, meeting rooms and breakout zones. In the traditional office space, we selected furniture that maximised the functionality and storage in the given space. On both floors, breakout areas were included in the design to create an space for employees to collaborate. Keeping on brand, the furniture was specified in muted green and purple tones creating a calming space for the employees to enjoy when taking a break from the working day.