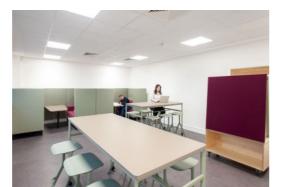

We were tasked to fitout the traditional office space, meeting rooms and breakout zones. In the traditional office space, we selected furniture that maximised the functionality and storage in the given space. On both floors, breakout areas were included in the design to create an space for employees to collaborate. Keeping on brand, the furniture was specified in muted green and purple tones creating a calming space for the employees to enjoy when taking a break from the working day.