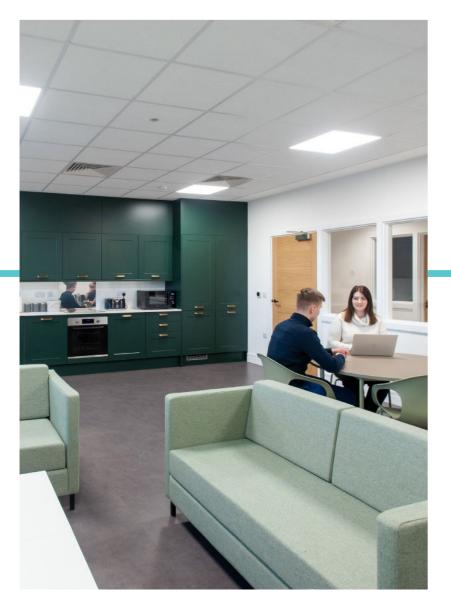

We were tasked to fitout the traditional office space, meeting rooms and breakout zones. In the traditional office space, we selected furniture that maximised the functionality and storage in the given space. On both floors, breakout areas were included in the design to create an space for employees to collaborate. Keeping on brand, the furniture was specified in muted green and purple tones creating a calming space for the employees to enjoy when taking a break from the working day.